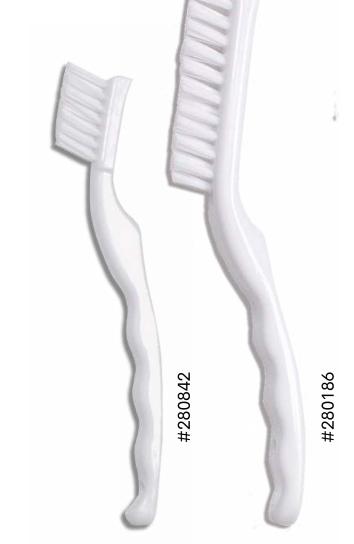

## 7" & 9" NYLON DETAIL BRUSH

#280842

#280186

7" Polypropylene with Nylon Bristles

9" Polypropylene with Nylon Bristles

12/cs.

12/cs.

## SIZE OPTIONS FOR DIFFERENT NEEDS:

The 7" detail brush offers a more compact size for tighter areas, while the larger 9" brush is designed to quickly cover larger areas

www.tolcocorp.com

(800) 537-4786