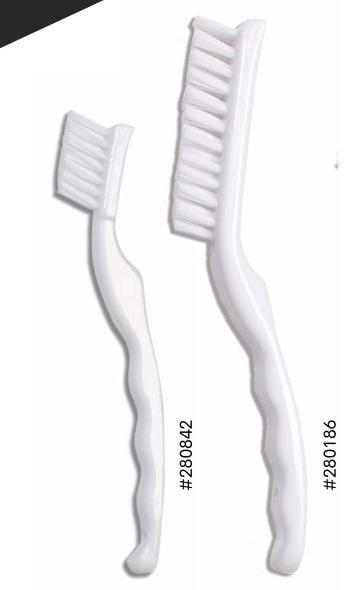

## 7" & 9" NYLON DETAIL BRUSH

#280842

#280186

7" Polypropylene with Nylon Bristles

9" Polypropylene with Nylon Bristles

12/cs.

12/cs.

## SIZE OPTIONS FOR DIFFERENT NEEDS:

The 7" detail brush offers a more compact size for tighter areas, while the larger 9" brush is designed to quickly cover larger areas

www.tolcocorp.com

(800) 537-4786