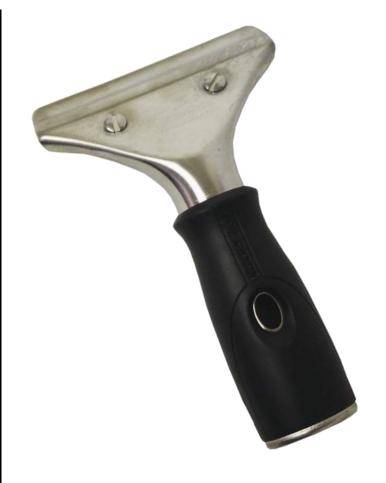

# STAINLESS STEEL WINDOW HANDLE

SQUEEGEE HANDLE

#280200

Stainless Steel & Rubber Grip 10/cs.

#### **DURABLE CONSTRUCTION:**

Constructed from stainless steel, ensuring years of reliable and worryfree performance

### **COMFORTABLE RUBBER GRIP:**

Equipped with a rubber cover for the handle, providing a comfortable grip even in wet or cold conditions