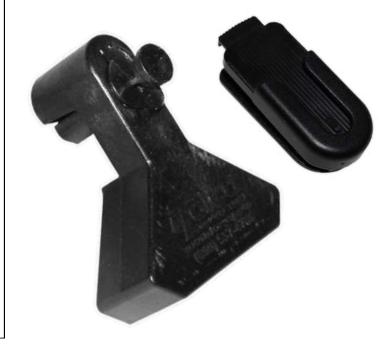

# OVER THE HINGE DOOR STOP

#280225

#280227

Door-Buddy Door Stop Door-Buddy with

Belt Clip

12/cs.

12/cs.

## **RELIABLE DOOR HOLDING:**

When placed over the hinge, the Door-Buddy securely keeps the door open until manually removed

#### **CONVENIENT ACCESSIBILITY:**

Equipped with a belt clip for easy access, ensuring the Door-Buddy is always within reach when needed