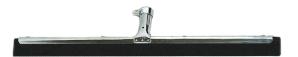

#### FLOOR SQUEEGEES

#### VARIOUS SIZES & DURABILITY

#### **SUPERIOR DOUBLE BLADE SQUEEGEE:**

Combining a rugged steel frame with double blades, this squeegee offers top performance at a great price. The soft rubber blades conform to uneven surfaces for quick, uniform drying. The adaptor fits a 7/8" aluminum pole, ensuring convenience and versatility.



## 18" Standard Frame #280251:

18"L x 1.5"W x .75"H Black Moss Rubber 10/cs.



#### 22" Standard Frame #280228:

22"L x 1.5"W x .75"H Black Moss Rubber 10/cs.



# 22" Heavy-Duty Frame #280229:

22"L x 2"W x 1.5"H Black Moss Rubber 10/cs.



### 30" Heavy-Duty Frame #280231:

30"L x 2"W x 1.5"H Black Moss Rubber 10/cs.



www.tolcocorp.com



(800) 537-4786



orders@tolcocorp.com



1920 Linwood Ave.
Toledo, OH 43604