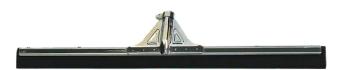

#### FLOOR SQUEEGEES

#### VARIOUS SIZES & DURABILITY

#### **SUPERIOR DOUBLE BLADE SQUEEGEE:**

Combining a rugged steel frame with double blades, this squeegee offers top performance at a great price. The soft rubber blades conform to uneven surfaces for quick, uniform drying. The adaptor fits a 7/8" aluminum pole, ensuring convenience and versatility.



## 18" Standard Frame #280251:

18"L x 1.5"W x .75"H Black Moss Rubber 10/cs.



#### 22" Standard Frame #280228:

22"L x 1.5"W x .75"H Black Moss Rubber 10/cs.



# 22" Heavy-Duty Frame #280229:

22"L x 2"W x 1.5"H Black Moss Rubber 10/cs.



### 30" Heavy-Duty Frame #280231:

30"L x 2"W x 1.5"H Black Moss Rubber 10/cs.



www.tolcocorp.com



(800) 537-4786



orders@tolcocorp.com



1920 Linwood Ave.
Toledo, OH 43604