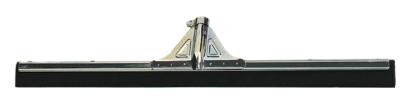

### 30" Heavy-Duty Frame #280231:

30"L x 2"W x 1.5"H Black Moss Rubber 10/cs.

www.tolcocorp.com

(800) 537-4786

orders@tolcocorp.com

1920 Linwood Ave.
Toledo, OH 43604