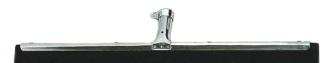

#### FLOOR SQUEEGEES

#### VARIOUS SIZES & DURABILITY

#### **SUPERIOR DOUBLE BLADE SQUEEGEE:**

Combining a rugged steel frame with double blades, this squeegee offers top performance at a great price. The soft rubber blades conform to uneven surfaces for quick, uniform drying. The adaptor fits a 7/8" aluminum pole, ensuring convenience and versatility.



## 18" Standard Frame #280251:

18"L x 1.5"W x .75"H Black Moss Rubber 10/cs.



#### 22" Standard Frame #280228:

22"L x 1.5"W x .75"H Black Moss Rubber 10/cs.



# 22" Heavy-Duty Frame #280229:

22"L x 2"W x 1.5"H Black Moss Rubber 10/cs.



### 30" Heavy-Duty Frame #280231:

30"L x 2"W x 1.5"H Black Moss Rubber 10/cs.



www.tolcocorp.com



(800) 537-4786



orders@tolcocorp.com



1920 Linwood Ave.
Toledo, OH 43604