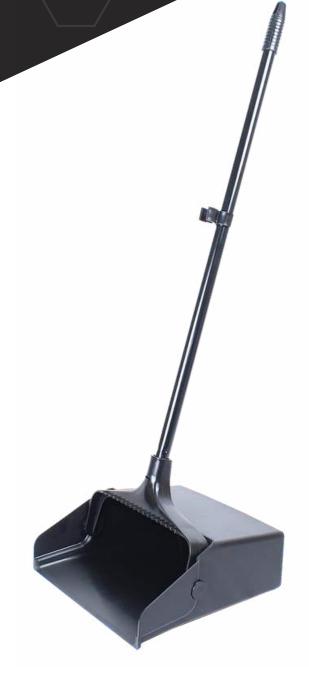

## TOLCO LOBBY

DUST PAN

#280240

W: 13.0", D: 4.5", H: 42" 6/cs.

## MAXIMIZED DEBRIS COLLECTION:

Features an innovative no-warp edge design that closely hugs the floor, ensuring efficient debris collection with every sweep

## **COMFORT AND DURABILITY:**

Equipped with a lightweight plastic grip handle, designed for extended use without causing user fatigue, promoting productivity and comfort

## CONVENIENT CLEANING EFFICIENCY:

Offers a large-capacity pan for less frequent emptying and a serrated yoke edge for easy removal of debris from the broom, streamlining the cleaning process

www.tolcocorp.com