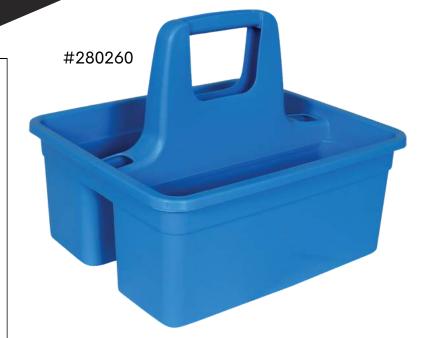

## MAID'S BASKET

INSERT SOLD SEPARATELY

#280260 - Maid's Basket, 6/cs.

#280261 - Basket Insert, 6/cs.

## **COMFORTABLE HANDLING:**

Sturdy handle designed to comfortably carry quart bottles, ensuring ease of transport

## **SECURE BOTTLE SUPPORT:**

Detachable bottle insert firmly supports quart bottles in an upright position

(sold separately)

## LIGHTWEIGHT DURABILITY:

Lightweight and durable construction facilitates the effortless transport of multiple items, suitable for a variety of tasks

#280261

(800) 537-4786

orders@tolcocorp.com

**1920 Linwood Ave.** Toledo, OH 43604