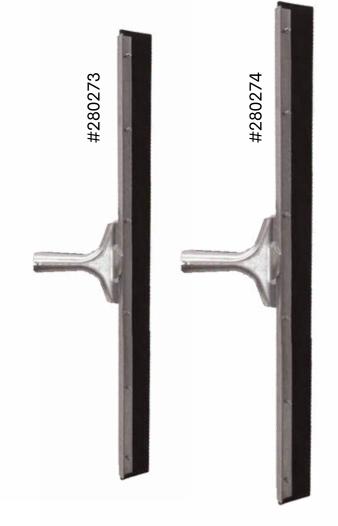

## INDUSTRIAL FLOOR SQUEEGEES

#280273 24" Heavy-Duty 6/cs.

#280274 36" Heavy-Duty 6/cs.

## INDUSTRIAL-GRADE **CONSTRUCTION:**

Built for industrial use, constructed with galvanized steel, making it ideal for efficiently moving large volumes of liquids, dirt, debris, slush, or snow

## **SWIFT & PRECISE CLEANING:**

Efficiently clears liquids and dirt with swift precision, aided by a built-in scraper for tackling persistent residues

## VERSATILE HANDLE **COMPATIBILITY:**

Designed to accept standard tapered handles, offering versatility in handle options

orders@tolcocorp.com

www.tolcocorp.com

1920 Linwood Ave. Toledo, OH 43604