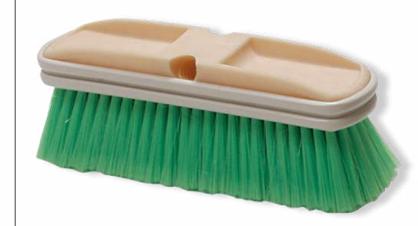

# SOFT VEHICLE BRUSH

## WITH BUMPER

#280810

10.5"L x 3.3"W x 3.9"H Plastic Block/Nylon Bristles

12/cs.

# DESIGNED FOR DELICATE SURFACES:

Flagged nylon bristles deliver gentle yet durable cleaning, ideal for sensitive areas

### **SURFACE PROTECTION:**

Equipped with a rubber bumper to safeguard surfaces and prevent accidental damage during cleaning

### **PRECISION WATER FLOW:**

The fountain hole feature directs water exactly where you need it, ensuring a more thorough and efficient wash