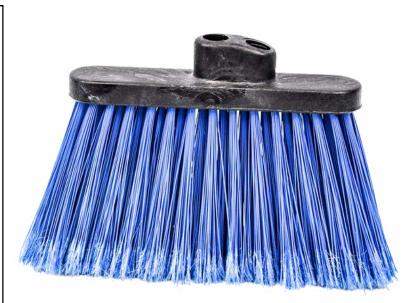

# LARGE DUAL ANGLE FLAGGED BROOM

## #280858

Plastic Block/Polypropylene Bristles 12"L x 1.8"W x 8"H 6/cs.

FLEXIBLE SWEEPING OPTIONS:

Two threaded collars provide user flexibility for use as an upright or angle broom

#### **IDEAL FOR LARGE AREAS:**

Designed for larger areas with its generously sized sweeping head and superior particle collection thanks to flagged polypropylene bristles

#### **DURABLE AND RESISTANT:**

Ensures long-lasting performance with resistance to fluid and chemical absorption

### THREADED HANDLE COMPATIBILITY:

Accommodates threaded handles for personalized cleaning control

(800) 537-4786