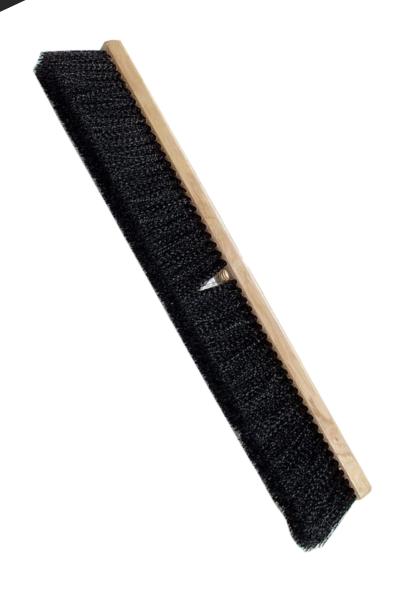

# 36" FINE SWEEP BROOM

FLAGGED POLYPROPYLENE PUSH BROOM

#280880

36" x 2.5" x 3.9" 6/cs.

### OPTIMAL PARTICLE COLLECTION:

Flagged polypropylene bristles ensure optimal small particle collection

#### SMOOTH SURFACE SPECIALIST:

Specifically designed for sweeping dust and dirt on smooth, waxed, or polished surfaces

## HANDLE BRACE READY WITH PERSONALIZED CONTROL:

Pre-drilled for easy handle brace attachment and accept threaded handles for personalized cleaning control