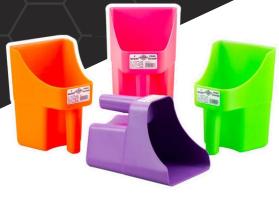

## NEON MODEL 621<sup>TM</sup> SCOOP

#290109 (Assorted) or Color-Specific

Assorted Neon Scoops 14.5" x 6" x 6"

12/cs