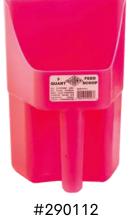

## NEON MODEL 621<sup>TM</sup> SCOOP

#290109 (Assorted) or Color-Specific

Assorted Neon Scoops 14.5" x 6" x 6"

12/cs