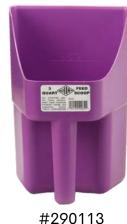

## NEON MODEL 621<sup>TM</sup> SCOOP

#290109 (Assorted) or Color-Specific

Assorted Neon Scoops 14.5" x 6" x 6"

12/cs