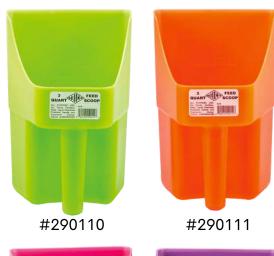

## NEON MODEL 621<sup>TM</sup> SCOOP

#290109 (Assorted) or Color-Specific

Assorted Neon Scoops 14.5" x 6" x 6"

12/cs