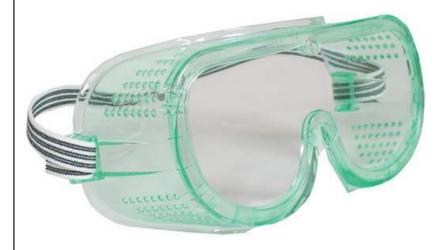

#### #320138

Impact/Dust Prevention Clear/Green 36/cs.

#### VENTILATED PERFORATED FRAME:

The perforated frame ensures optimal ventilation, enhancing comfort during extended usage

## DURABLE POLYCARBONATE LENSES:

Equipped with 0.06" polycarbonate lenses for robust protection against dust and impact