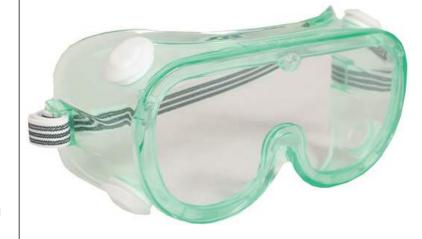

# CHEMICAL SAFETY GOGGLES

IMPACT & SPLASH PROTECTION

#320139

Impact/Splash/Dust Prevention Clear/Green 36/cs.

## ENHANCED COMFORT WITH INDIRECT VENTILATION:

Indirect ventilation ensures sufficient airflow, enhancing comfort during prolonged use

#### **DURABLE POLYCARBONATE LENSES:**

Features 0.06" polycarbonate lenses, providing durable protection against both dust and impact