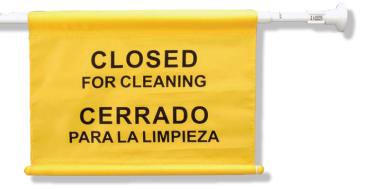

## SAFETY BARRIER

BILINGUAL SIGN

#320210

30" x 52" Adjustable Pole 6/cs.

## BILINGUAL "CLOSED FOR CLEANING" SIGNAGE:

Vivid, 18" x 12" sign states "Closed for Cleaning" in both English and Spanish

www.tolcocorp.com

orders@tolcocorp.com

(800) 537-4786

1920 Linwood Ave.
Toledo, OH 43604