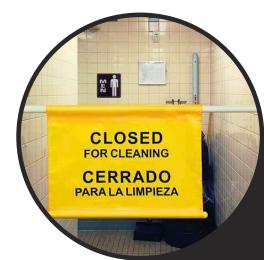

## VERSATILE AND MODIFIABLE TWIST-LOCK POLE:

Twist-lock pole establishes a modifiable barricade spanning 30" - 52" (76.2cm - 132cm), ideal for a range of applications such as restroom passages, school hallways, and building corridors

## CUSTOMIZABLE BARRIER HEIGHT:

Customizable barrier height for optimal positioning—eye level, chest level, or wherever most effective

## BILINGUAL "CLOSED FOR CLEANING" SIGNAGE:

Vivid, 18" x 12" sign states "Closed for Cleaning" in both English and Spanish

www.tolcocorp.com

orders@tolcocorp.com

(800) 537-4786

1920 Linwood Ave.
Toledo, OH 43604