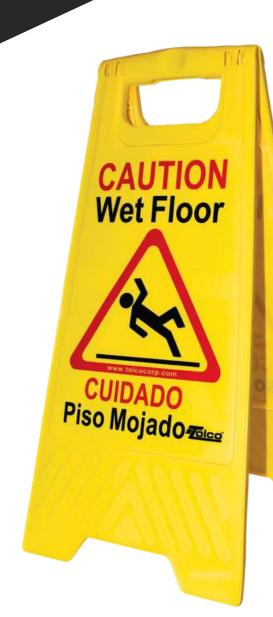

#### WET FLOOR SIGN

BILINGUAL FLOOR SIGN

#320258

24" x 12" x 1" 6/cs.

#### **HIGH-VISIBILITY SAFETY SIGN:**

Vivid yellow sign features a two-color hazard warning that stands out for patron safety

## BILINGUAL "CAUTION WET FLOOR" MESSAGE:

Clearly states "Caution Wet Floor" in both English and Spanish for comprehensive communication